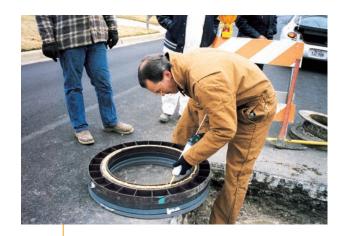

#### IPEX PIPELINE Municipal System

Three years after installing the Ladtech HDPE Adjusting Rings on a busy street, the City of Windsor, Ontario, Canada, believes they have found the answer-an effective solution to the labor intensive replacement of broken rings. Since 1997, Windsor has been using the rings for the construction and reconstruction of almost 200 manholes. "Windsor deals with the Highest volume of Truck traffic combined with the freeze and Thaw cycles, and the traditional adjusting rings, they simply cannot stand up."

- Pete Matheson, Sewer Superintendent