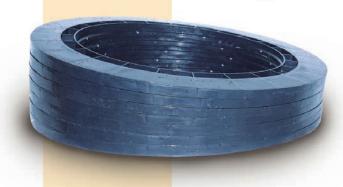

## LADTECH INC.

902 Barton Ave NW Buffalo, MN 55313

Direct: (877) 235-7464 Fax: (866) 397-7571 E-mail: adjring@ladtech.com Website: www.ladtech.com

**Ladtech's** light weight adjusting rings are manufactured from 100% polyethylene recycled plastic. At approximately 6lbs., these rings are durable and provide for quick and easy installation.

# No one else can say what we say... No one else can do what we do!

Is There a Crocodile in Your Man Hole Chimney Section?

Ladtech's HDPE adjusting rings will assure you a dependable quality product that will meet and exceed all of your required needs.

Tested • Used • Proven

Try HDPE Rings on your next project! Tested to withstand high load capacity in excess of AASHTO's HS 25 Specs. Also provides and maintains material quality and performance assurance (ASTM 4976)