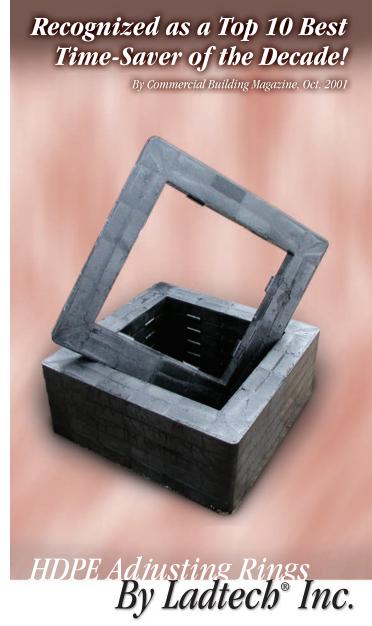

## LADTECH INC.

902 Barton Ave NW Buffalo, MN 55313

Direct: (877) 235-7464 Fax: (866) 397-7571 E-mail: adjring@ladtech.com Website: www.ladtech.com

**Ladtech's** light weight adjusting rings are manufactured from 100% polyethylene recycled plastic. At approximately 6lbs., these rings are durable and provide for quick and easy installation.

# No one else can say what we say... No one else can do what we do!

Is There a Crocodile in Your Man Hole Chimney Section?

Ladtech's HDPE adjusting rings will assure you a dependable quality product that will meet and exceed all of your required needs.

Tested • Used • Proven

Try HDPE Rings on your next project! Tested to withstand high load capacity in excess of AASHTO's HS 25 Specs. Also provides and maintains material quality and performance assurance (ASTM 4976)