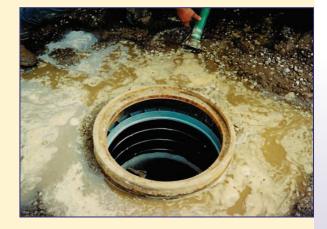

## LADTECH INC.

902 Barton Ave NW Buffalo, MN 55313

Direct: (877) 235-7464 Fax: (866) 397-7571 E-mail: adjring@ladtech.com Website: www.ladtech.com

**Ladtech's** light weight adjusting rings are manufactured from 100% polyethylene recycled plastic. At approximately 6lbs., these rings are durable and provide for quick and easy installation.

- Mortarless System
- Engineered
- Cost Effective
- Specifiable and Inspectable
- **Guaranteed!**